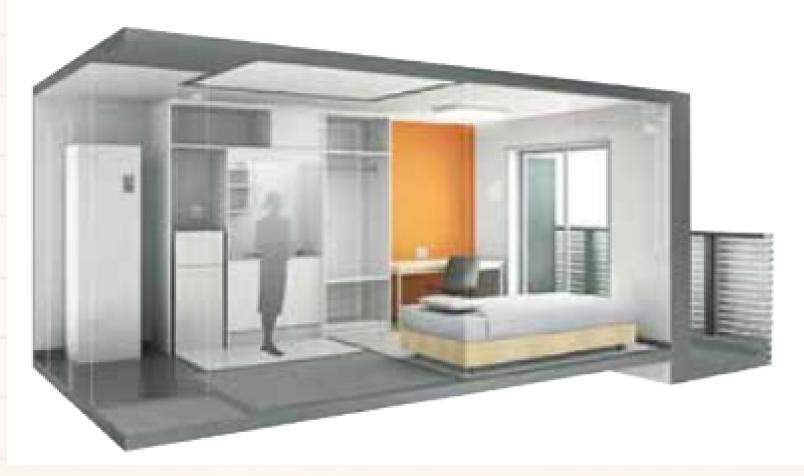

### **ROOM INFO**

Single Occupancy (15.1 m<sup>2</sup>) Kitchenette, Bathroom, toilet, Closet

 $\rightarrow$ 

### FURNITURE

Bed, Desk, Chair, Desk light, Room light, Kitchen, Refrigerator, Microwave oven, Curtains

### **PROPERTY FEATURES**

Air conditioner WiFi

Laundry room (each floor) Study room (1st floor)