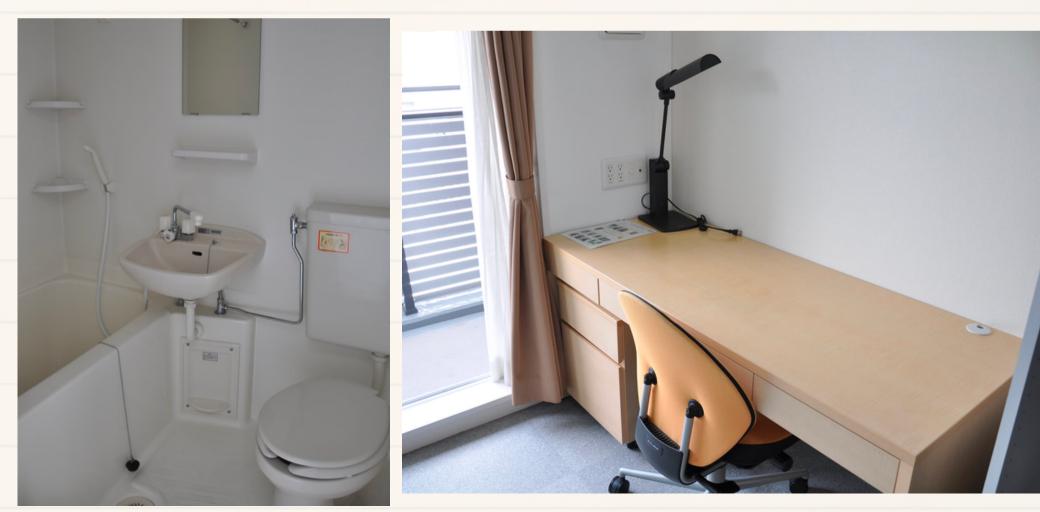

### **ROOM INFO**

Single Occupancy (15.1 m<sup>2</sup>) Kitchenette, Bathroom, toilet, Closet

 $\rightarrow$ 

### FURNITURE

Bed, Desk, Chair, Desk light, Room light, Kitchen, Refrigerator, Microwave oven, Curtains