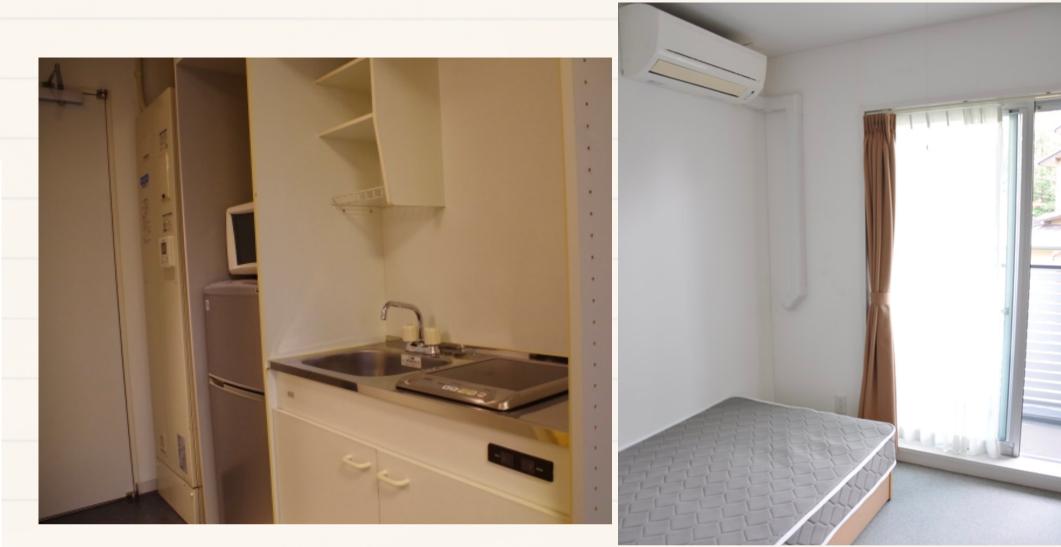

### **ROOM INFO**

Single Occupancy (15.1 m<sup>2</sup>) Kitchenette, Bathroom, toilet, Closet

 $\rightarrow$ 

### FURNITURE

Bed, Desk, Chair, Desk light, Room light, Kitchen, Refrigerator, Microwave oven, Curtains