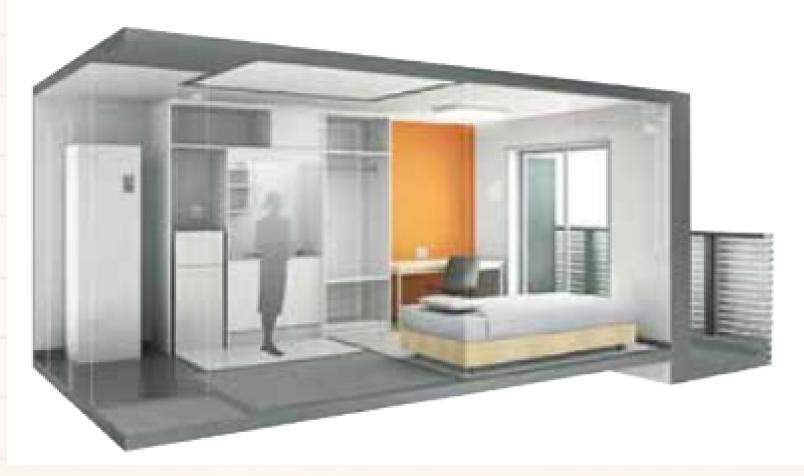

### RO

**ROOM INFO** 

Single Occupancy (15.1 m²) Kitchenette, Bathroom, toilet, Closet

 $\rightarrow$ 

### FURNITURE

Bed, Desk, Chair, Desk light, Room light, Kitchen, Refrigerator, Microwave oven, Curtains