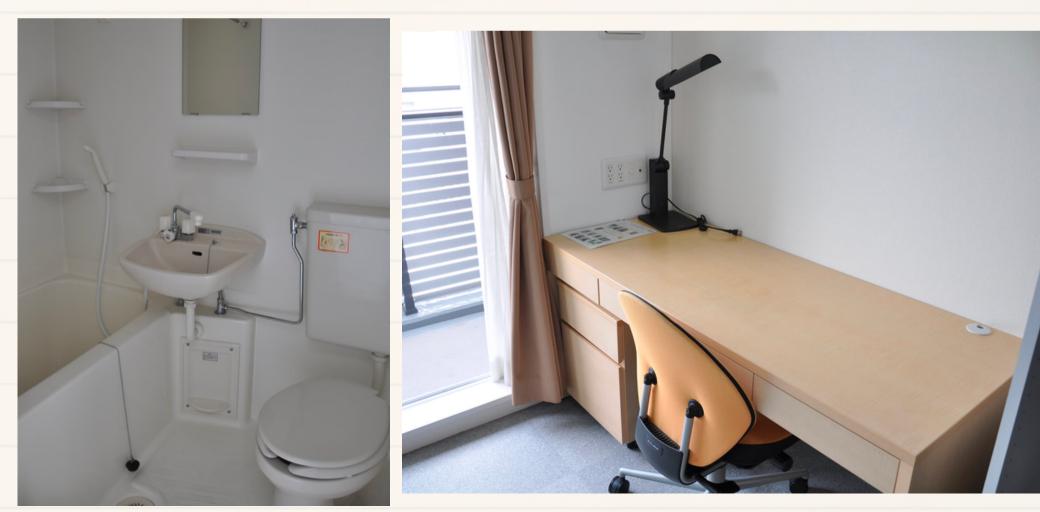

### RO

**ROOM INFO** 

Single Occupancy (15.1 m²) Kitchenette, Bathroom, toilet, Closet

 $\rightarrow$ 

### FURNITURE

Bed, Desk, Chair, Desk light, Room light, Kitchen, Refrigerator, Microwave oven, Curtains