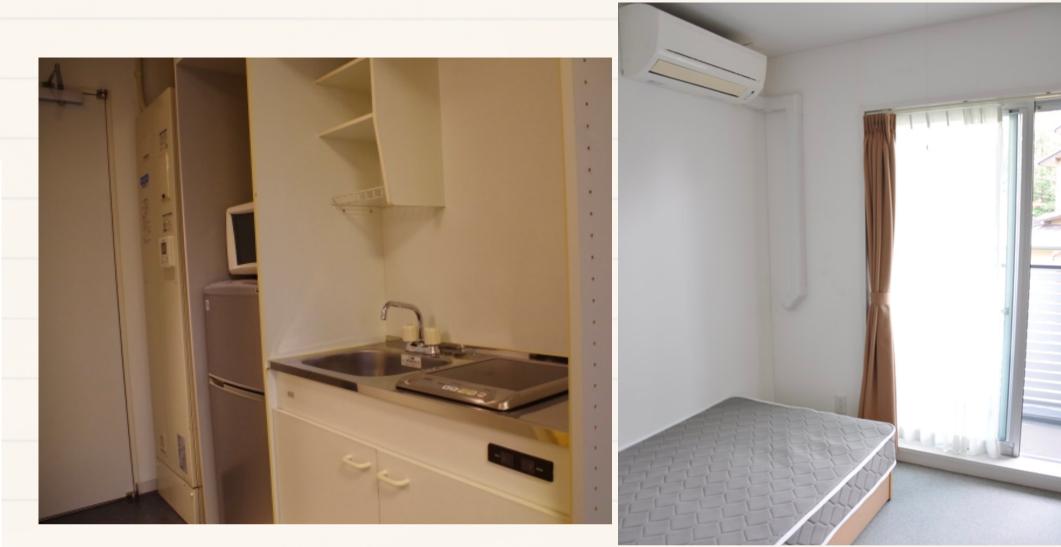

### INTERNATIONAL RESIDENCE MYOKEN

- Rent: ~ 32.000 ¥ (Furnished)
- Utilities: 6.000 12.000 ¥
- Within 500 m: Convenience Store, Subway Station, Supermarket.
- Within 1 km: Nagoya University, Post Office.

### RO

**ROOM INFO** 

Single Occupancy (15.1 m²) Kitchenette, Bathroom, toilet, Closet

 $\rightarrow$ 

### FURNITURE

Bed, Desk, Chair, Desk light, Room light, Kitchen, Refrigerator, Microwave oven, Curtains